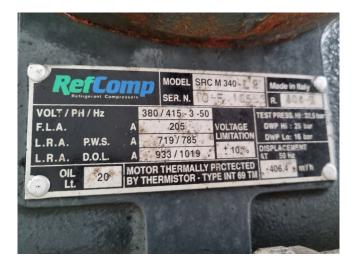

### **Specifications**

| Marca                | Refcomp                 |
|----------------------|-------------------------|
| Тіро                 | SRC M 340               |
| Refrigerante         | Freon                   |
| kW at +10ºC/+40ºC    | 427,9                   |
| kW at 0ºC/+40ºC      | 282,9                   |
| kW at -5ºC/+40ºC     | 224,0                   |
| kW at -10ºC/+40ºC    | 174,1                   |
| kW at -20ºC/+40ºC    | 101,5                   |
| Control de capacidad | 1                       |
| Mirilla              | 1                       |
| m3 / h               | 406 m³/h                |
| Comentarios          | We only offer the       |
|                      | compressor overhauled   |
|                      | and we can offer a fast |
|                      | delivery time.          |
| Peso kg.             | 805 kg                  |
| Tamaños              | 1250x900x700 mm         |
|                      | (LxWxH)                 |
|                      |                         |
| Stock                | 1                       |

#### **Used Refcomp SRC M 340**

Overhauled Refcomp SRC M 340 semihermetic reciprocating compressor on Freon with a sight glass. The compressor has a displacement of 406 m<sup>3</sup>/h. We only offer the compressor overhauled and we can offer a fast delivery time. Please contact us for more information! \*Why choose for HOSBV? We are not only the largest used refrigeration specialist in Europe, but also, we deliver all equipment including an extensive test, warranty and industrial cleaning. \*If requested we are happy to arrange your logistics.